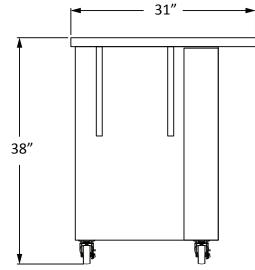

## Floraline Mobile Work Cart

A new workspace solution to use throughout the store. You'll have everything you need for floral work right at your fingertips. The compact size moves through the store easily. Open it up for a new work area. Great for high demand times of year.

- •Folding work counter.
- •Storage drawers.
- •Flat storage for tissue paper.
- •Ribbon rack.
- •Paper towel rack.
- •Magnetic strip for scissors.
- •Safe storage for spray bottles.
- •Extra storage areas for vases.
- •Heavy duty, easy rolling casters.

Mobile Floral Cart