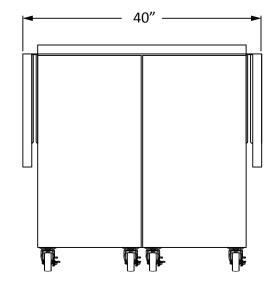

- •Folding work counter.
- •Storage drawers.
- •Flat storage for tissue paper.
- •Ribbon rack.
- •Paper towel rack.
- •Magnetic strip for scissors.
- •Safe storage for spray bottles.
- •Extra storage areas for vases.
- •Heavy duty, easy rolling casters.

Mobile Floral Cart