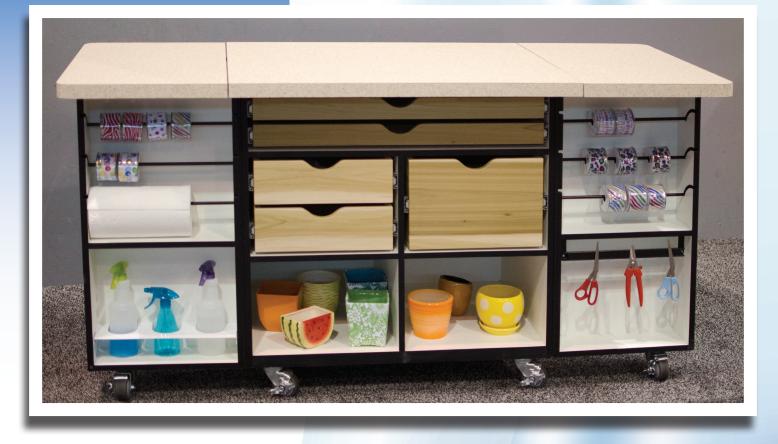

## Floraline Mobile Work Cart

A new workspace solution to use throughout the store. You'll have everything you need for floral work right at your fingertips. The compact size moves through the store easily. Open it up for a new work area. Great for high demand times of year.

- •Folding work counter.
- •Storage drawers.
- •Flat storage for tissue paper.
- •Ribbon rack.
- •Paper towel rack.
- •Magnetic strip for scissors.
- •Safe storage for spray bottles.
- •Extra storage areas for vases.
- •Heavy duty, easy rolling casters.