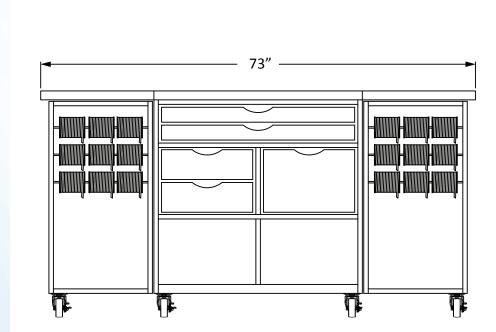

- •Folding work counter.
- •Storage drawers.
- •Flat storage for tissue paper.
- •Ribbon rack.
- •Paper towel rack.
- •Magnetic strip for scissors.
- •Safe storage for spray bottles.
- •Extra storage areas for vases.
- •Heavy duty, easy rolling casters.

Mobile Floral Cart